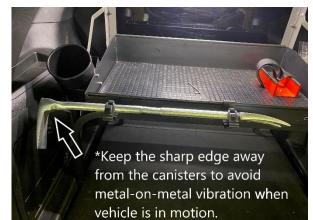

ith the drill and you are left with the insert. DO THIS STEP ON THE BATTERY PANEL WHILE OFF THE BATTERY TO NOT PUNCTURE BATTERY COVER.





Once you have all the 4 rivet inserts secured, realign tray and tighten <sup>3</sup>/<sub>4</sub>" bolts through the legs into the rivnuts. Installation is complete.



Nutsert fully installed



**STEP 8** 

Insert rubber mat – glossy side up



Questions or Feedback: Call 1-844-867-7299 or Email sales@cargoraxx.com

# **Flare Box Installation**

Attach flare box using black oxide screws and lock nuts.



## **Caution Tape Holder Installation**



1 – Face caution tape holder down



2 – Snap the bend over the trim



3 – Press down with thumb to the final position as bend goes over the lip of the tray

#### **Halligan Mount Installation**