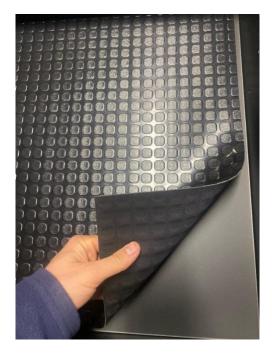

Once you have all the 4 rivet inserts secured, realign tray and tighten <sup>3</sup>/<sub>4</sub>" bolts through the legs into the rivnuts. Installation is complete.

Nutsert fully installed

**STEP 8** 

Insert rubber mat – glossy side up