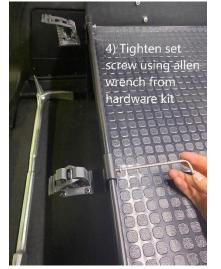

lt with the drill and you are left with the insert. DO THIS STEP ON THE BATTERY PANEL WHILE OFF THE BATTERY TO NOT PUNCTURE BATTERY COVER.





Once you have all the 4 rivet inserts secured, realign tray and tighten <sup>3</sup>/<sub>4</sub>" bolts through the legs into the rivnuts. Installation is complete.



Nutsert fully installed



**STEP 8** 

Insert rubber mat – glossy side up



Questions or Feedback: Call 1-844-867-7299 or Email sales@cargoraxx.com

# **Flare Box Installation**

Attach flare box using black oxide screws and lock nuts.



## **Caution Tape Holder Installation**



1 – Face caution tape holder down



2 – Snap the bend over the trim



3 – Press down with thumb to the final position as bend goes over the lip of the tray

#### **Halligan Mount Installation**