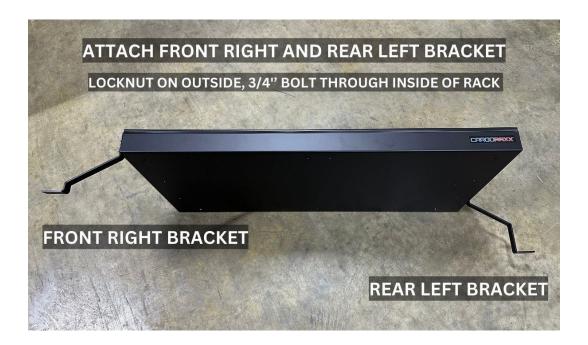

#### 8x LOCK NUTS - 1/4-20 NYLON STAINLESS STEEL LOCK NUTS

4x NUTSERTS: POP 8SJN (310040) Jacknut (Molly) Insert; 1/4-20 UNC-2B, (0.015 - 0.187 Inch Grip), Large Flange H

Attach the front left bracket and the rear right bracket to the tray as seen below using the 3/4" bolts and lock nuts. Secure the locknuts on the outside of the rack. **Do not install flare boxes until the unit is hard-mounted in the car.** 