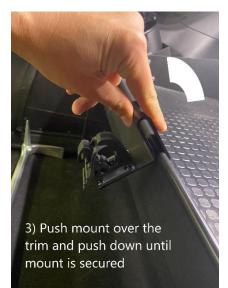

bolt with the drill and you are left with the insert. DO THIS STEP ON THE BATTERY PANEL WHILE OFF THE BATTERY TO NOT PUNCTURE BATTERY COVER.





Once you have all the 4 rivet inserts secured, realign tray and tighten <sup>3</sup>/<sub>4</sub>" bolts through the legs into the rivnuts. Installation is complete.



Nutsert fully installed



**STEP 8** 

Insert rubber mat – glossy side up



Questions or Feedback: Call 1-844-867-7299 or Email sales@cargoraxx.com

# **Flare Box Installation**

Attach flare box using black oxide screws and lock nuts.



## **Caution Tape Holder Installation**



1 – Face caution tape holder down



2 – Snap the bend over the trim



3 – Press down with thumb to the final position as bend goes over the lip of the tray

#### **Halligan Mount Installation**