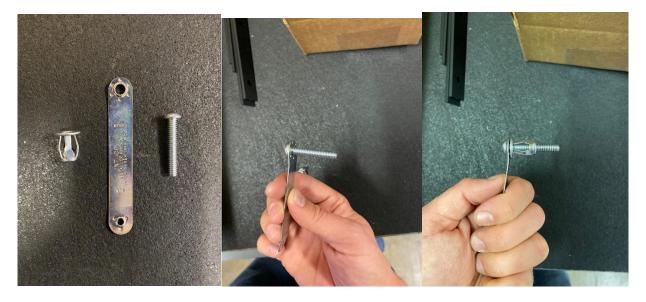

# Fasten rivnut onto 1-1/2" bolt using friction wrench.

Press the rivet into the hole in the panel and drill the bolt tightly while the rivet is inside the panel and friction wrench is pressed down on rivet insert. This will cause the rivet to collapse and leave a threaded insert. Then remove the bolt with the drill and you are left with the insert. DO THIS STEP ON THE BATTERY PANEL WHILE OFF THE BATTERY TO NOT PUNCTURE BATTERY COVER.

Once you have all the 4 rivet inserts secured, realign tray and tighten <sup>3</sup>/<sub>4</sub>" bolts through the legs into the rivnuts. Installation is complete.

Nutsert fully installed

**STEP 8** 

Insert rubber mat – glossy side up