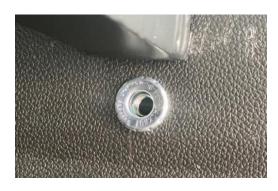

Once you have all the 4 rivet inserts secured, realign tray and tighten <sup>3</sup>/<sub>4</sub>" bolts through the legs into the rivnuts. Installation is complete.

Nutsert fully installed

**STEP 8** 

Insert rubber mat – glossy side up