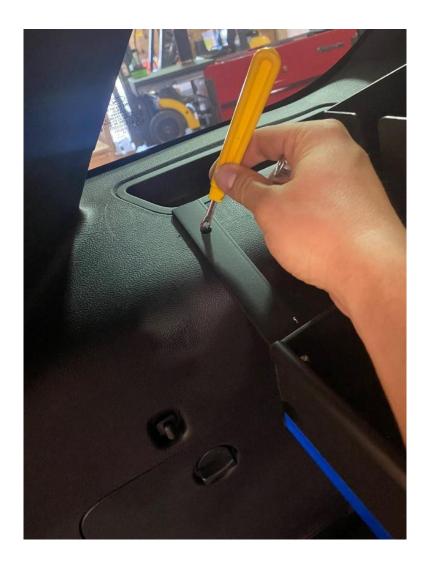

Drill a 13/32" hole into the paneling (create a smaller pilot hole first for more precise location).

**STEP 5** 