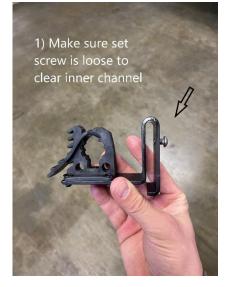

the bolt with the drill and you are left with the insert. DO THIS STEP ON THE BATTERY PANEL WHILE OFF THE BATTERY TO NOT PUNCTURE BATTERY COVER.





Once you have all the 4 rivet inserts secured, realign tray and tighten <sup>3</sup>/<sub>4</sub>" bolts through the legs into the rivnuts. Installation is complete.



Nutsert fully installed



**STEP 8** 

Insert rubber mat – glossy side up



Questions or Feedback: Call 1-844-867-7299 or Email sales@cargoraxx.com

# **Flare Box Installation**

Attach flare box using black oxide screws and lock nuts.



## **Caution Tape Holder Installation**



1 – Face caution tape holder down



2 – Snap the bend over the trim



3 – Press down with thumb to the final position as bend goes over the lip of the tray

#### **Halligan Mount Installation**