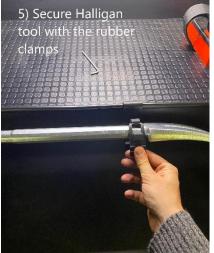

with the drill and you are left with the insert. DO THIS STEP ON THE BATTERY PANEL WHILE OFF THE BATTERY TO NOT PUNCTURE BATTERY COVER.





Once you have all the 4 rivet inserts secured, realign tray and tighten <sup>3</sup>/<sub>4</sub>" bolts through the legs into the rivnuts. Installation is complete.



Nutsert fully installed



**STEP 8** 

Insert rubber mat – glossy side up



Questions or Feedback: Call 1-844-867-7299 or Email sales@cargoraxx.com

# **Flare Box Installation**

Attach flare box using black oxide screws and lock nuts.



## **Caution Tape Holder Installation**



1 – Face caution tape holder down



2 – Snap the bend over the trim



3 – Press down with thumb to the final position as bend goes over the lip of the tray

#### **Halligan Mount Installation**