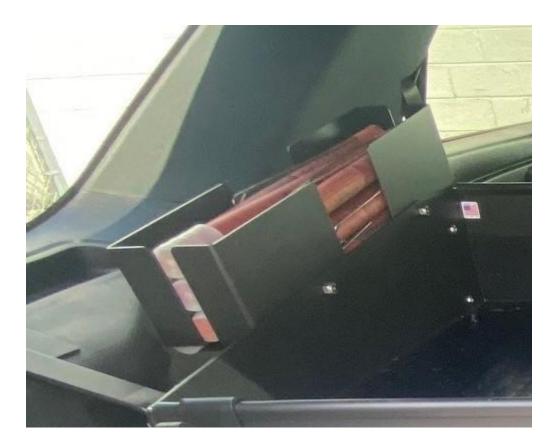

# **Flare Box Installation**

Attach flare box using black oxide screws and lock nuts.