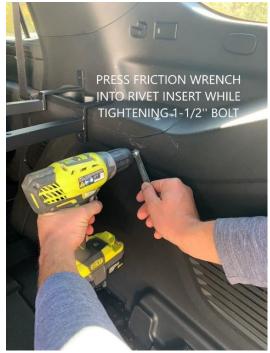

# Fasten rivnut onto 1-1/2" bolt using friction wrench.

Press the rivet into the hole in the panel and drill the bolt tightly while the rivet is inside the panel and friction wrench is pressed down on rivet insert. This will cause the rivet to collapse and leave a threaded insert. Then remove the bolt with the drill and you are left with the insert. DO THIS STEP ON THE BATTERY PANEL WHILE OFF THE BATTERY TO NOT PUNCTURE BATTERY COVER.