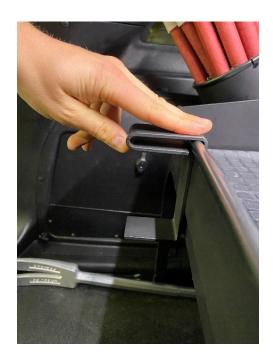

the rivet is inside the panel and friction wrench is pressed down on rivet insert. This will cause the rivet to collapse and leave a threaded insert. Then remove the bolt with the drill and you are left with the insert. DO THIS STEP ON THE BATTERY PANEL WHILE OFF THE BATTERY TO NOT PUNCTURE BATTERY COVER.





Once you have all the 4 rivet inserts secured, realign tray and tighten <sup>3</sup>/<sub>4</sub>" bolts through the legs into the rivnuts. Installation is complete.



Nutsert fully installed



**STEP 8** 

Insert rubber mat – glossy side up



Questions or Feedback: Call 1-844-867-7299 or Email sales@cargoraxx.com

# **Flare Box Installation**

Attach flare box using black oxide screws and lock nuts.



## **Caution Tape Holder Installation**



1 – Face caution tape holder down



2 – Snap the bend over the trim



3 – Press down with thumb to the final position as bend goes over the lip of the tray

#### **Halligan Mount Installation**