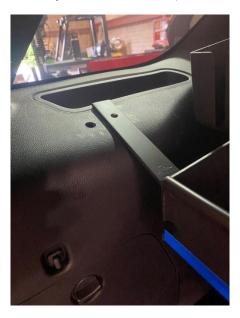

Insert tray into vehicle carefully to not scratch panel or damage windows (please do not attach flare boxes until brackets are secured into vehicle). Attach the other two brackets inside the vehicle.

Scribe all the hole locations or drill a  $\frac{1}{2}$  hole before moving unit and drilling a larger 13/32" hole.