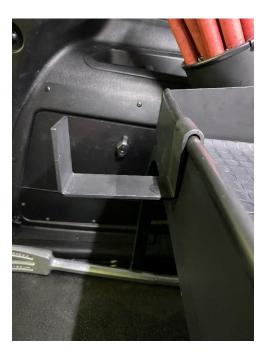

riction wrench is pressed down on rivet insert. This will cause the rivet to collapse and leave a threaded insert. Then remove the bolt with the drill and you are left with the insert. DO THIS STEP ON THE BATTERY PANEL WHILE OFF THE BATTERY TO NOT PUNCTURE BATTERY COVER.





Once you have all the 4 rivet inserts secured, realign tray and tighten <sup>3</sup>/<sub>4</sub>" bolts through the legs into the rivnuts. Installation is complete.



Nutsert fully installed



**STEP 8** 

Insert rubber mat – glossy side up



Questions or Feedback: Call 1-844-867-7299 or Email sales@cargoraxx.com

# **Flare Box Installation**

Attach flare box using black oxide screws and lock nuts.



## **Caution Tape Holder Installation**



1 – Face caution tape holder down



2 – Snap the bend over the trim



3 – Press down with thumb to the final position as bend goes over the lip of the tray

#### **Halligan Mount Installation**