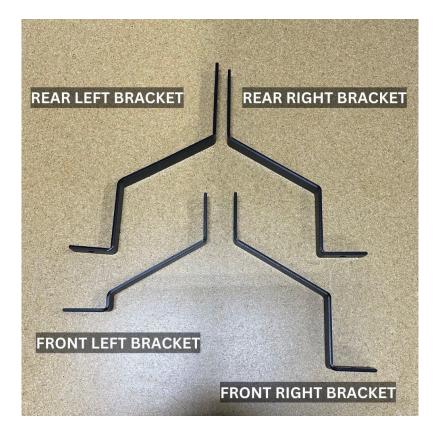

#### Hardware Guide

#### HARDWARE

#### 12x BOLTS - 1/4-20 X 3/4" BUTTON SOC CAP SCREW ZINC PLATED

#### 8x LOCK NUTS - 1/4-20 NYLON STAINLESS STEEL LOCK NUTS

4x NUTSERTS: POP 8SJN (310040) Jacknut (Molly) Insert; 1/4-20 UNC-2B, (0.015 - 0.187 Inch Grip), Large Flange H

Attach the front left bracket and the rear right bracket to the tray as seen below using the 3/4" bolts and lock nuts. Secure the locknuts on the outside of the rack. **Do not install flare boxes until the unit is hard-mounted in the car.** 