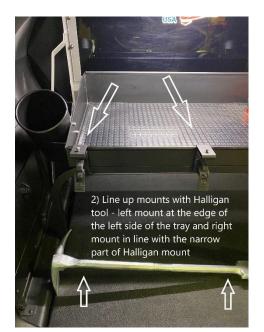

e bolt with the drill and you are left with the insert. DO THIS STEP ON THE BATTERY PANEL WHILE OFF THE BATTERY TO NOT PUNCTURE BATTERY COVER.





Once you have all the 4 rivet inserts secured, realign tray and tighten <sup>3</sup>/<sub>4</sub>" bolts through the legs into the rivnuts. Installation is complete.



Nutsert fully installed



**STEP 8** 

Insert rubber mat – glossy side up



Questions or Feedback: Call 1-844-867-7299 or Email sales@cargoraxx.com

# **Flare Box Installation**

Attach flare box using black oxide screws and lock nuts.



## **Caution Tape Holder Installation**



1 – Face caution tape holder down



2 – Snap the bend over the trim



3 – Press down with thumb to the final position as bend goes over the lip of the tray

#### **Halligan Mount Installation**