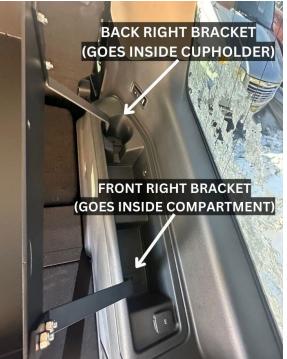

Insert tray into vehicle carefully to not scratch panel or damage windows (please do not attach flare boxes until brackets are secured into vehicle). Attach the other two brackets inside the vehicle.

Scribe all the hole locations or drill a  $\frac{1}{2}$  hole before moving unit and drilling a larger 13/32" hole.

Drill a 13/32" hole into the paneling (create a smaller pilot hole first for more precise location).

**STEP 5** 