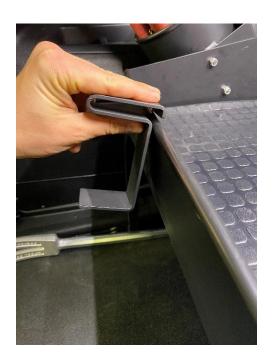

## **Caution Tape Holder Installation**

1 – Face caution tape holder down

2 – Snap the bend over the trim

3 – Press down with thumb to the final position as bend goes over the lip of the tray