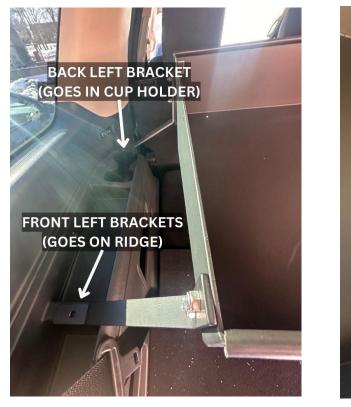

Insert tray into vehicle carefully to not scratch panel or damage windows (please do not attach flare boxes until brackets are secured into vehicle). Attach the other two brackets inside the vehicle.

Scribe all the hole locations or drill a  $\frac{1}{2}$  hole before moving unit and drilling a larger 13/32" hole.