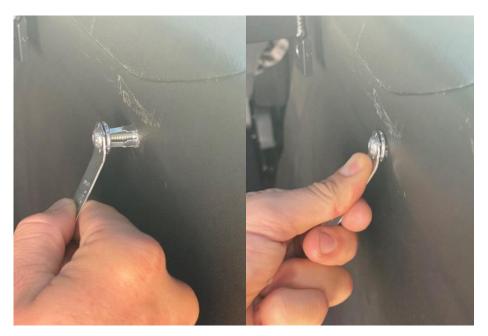

# Fasten rivnut onto 1-1/2" bolt using friction wrench.

Press the rivet into the hole in the panel and drill the bolt tightly while the rivet is inside the panel and friction wrench is pressed down on rivet insert. This will cause the rivet to collapse and leave a threaded insert. Then remove the bolt with the drill and you are left with the insert. DO THIS STEP ON THE BATTERY PANEL WHILE OFF THE BATTERY TO NOT PUNCTURE BATTERY COVER.