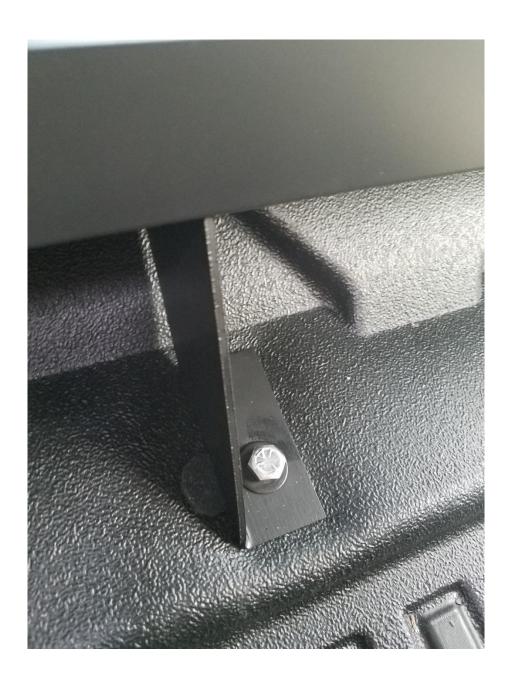

#### STEP 2

Insert front brackets into vehicle under loosened factory bolts – should be loosened by T-50 Torque Wrench (image below representation of where bracket goes under plate).

STEP 3

Tighten factory bolt w T-50 torque wrench and secure bracket w flat-head screws.