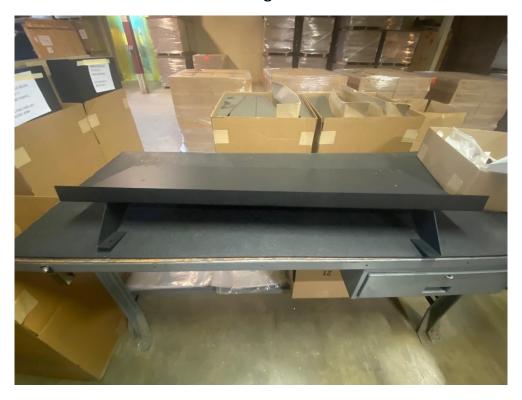

## STEP 1

Attach brackets to floor leveler using the 6 flat-head screws provided – bends facing in.