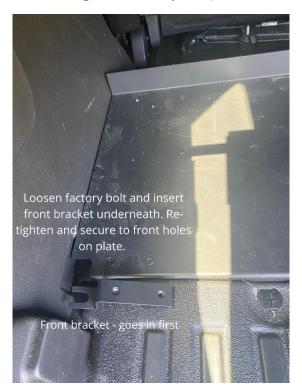

#### STEP 2

Insert front brackets into vehicle under loosened factory bolts – should be loosened by T-50 Torque Wrench (image below representation of where bracket goes under plate).

STEP 3

Tighten factory bolt w T-50 torque wrench and secure bracket w flat-head screws.