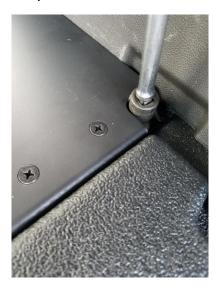

#### STEP 2

Insert front brackets into vehicle under loosened factory bolts – should be loosened by T-50 Torque Wrench (image below representation of where bracket goes under plate).

STEP 3

Tighten factory bolt w T-50 torque wrench and secure bracket w flat-head screws.